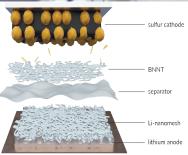

Established in 2019, Li-S Energy is a world-leading Australian company possesses sovereign manufacturing capabilities for Lithium-Sulfur and Lithium-Metal battery cells. Our innovative approach extends cycle life through the use of patented Boron Nitride Nanotube (BNNT) and Li-nanomesh nano-composite materials in cell construction.